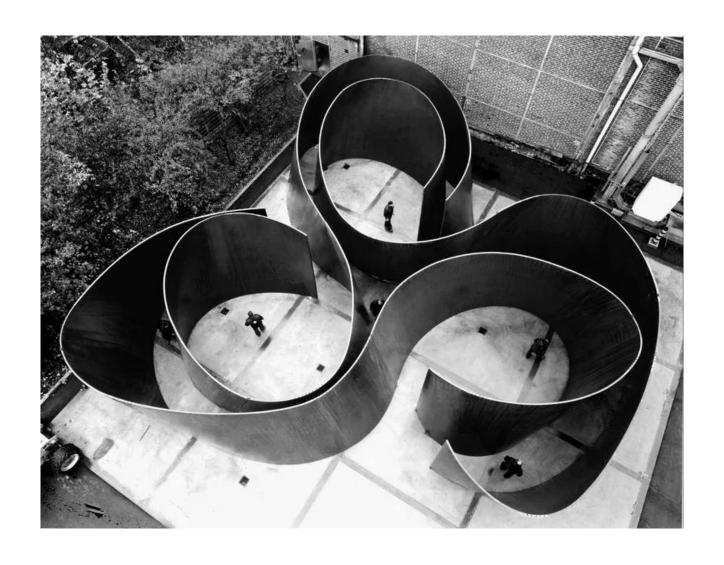

gionrale #2

Images are accessible now.





## Public art: art in the public space





## My temporary boyfriend calls me **person!**



distinct gestural passages of layered brushwork, a controlled palette, and a relationship between figure and background that seems flat yet also permeable. For example, the edges of the fruit in the bowl are undefined and appear to shift. an exploration of seeing. sometimes using paint directly from the tube. It is considered a finished work. Modersohn-Becker is also thought to be the first woman to paint female nudes. Some people were excited by what they saw as great progress, others feared that machines would make human beings obsolete. The public reacted strongly to the Eiffel Tower. Some people called it unsightly, a "stain" on the Paris skyline. One critic disparaged it as "a truly tragic street lamp."



"Then we danced around like