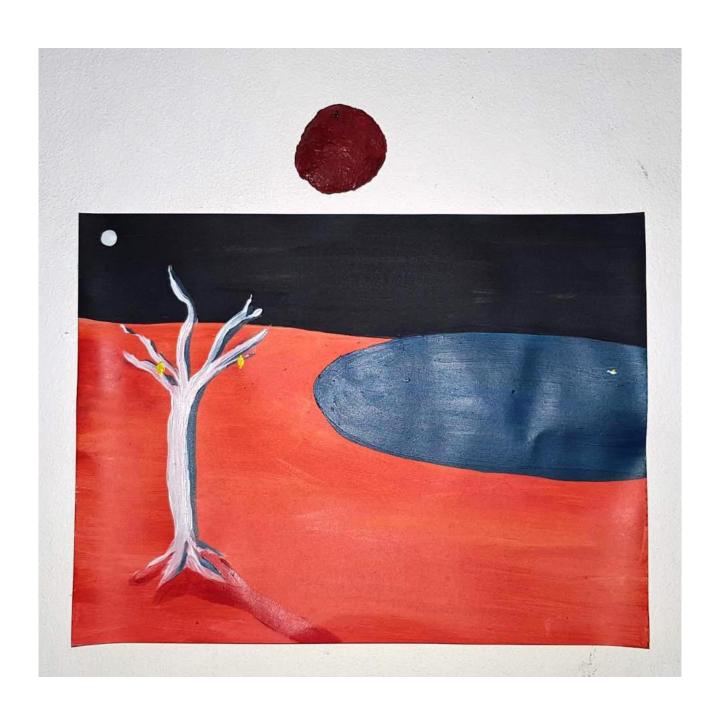

## My temporary boyfriend calls me **person!**

distinct gestural passages of layered brushwork, a controlled palette, and a relationship between figure and background that seems flat yet also permeable. For example, the edges of the fruit in the bowl are undefined and appear to shift. an exploration of seeing. sometimes using paint directly from the tube. It is considered a finished work. Modersohn-Becker is also thought to be the first woman to paint female nudes. Some people were excited by what they saw as great progress, others feared that machines would make human beings obsolete. The public reacted strongly to the Eiffel Tower. Some people called it unsightly, a "stain" on the Paris skyline. One critic disparaged it as "a truly tragic street lamp."